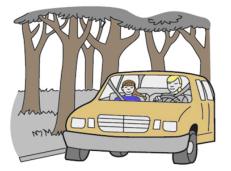

#### A Day in the Park

Mom is driving Mary to the park. They will have a fun day together.

They go for a walk. They talk about what they will do next.

After their walk, they ride their bikes. They had a great day at the park.