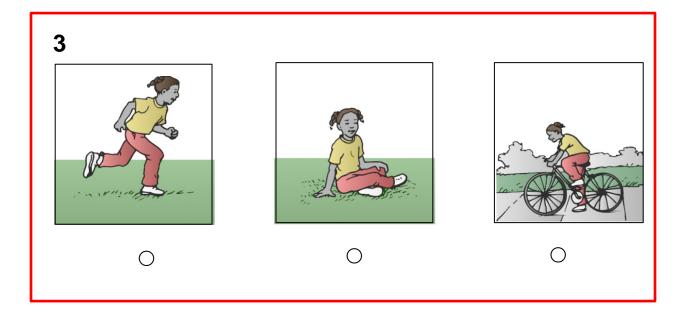

#### A Day in the Park

Mom is driving Mary to the park. They will have a fun day together.

They go for a walk. They talk about what they will do next.

After their walk, they ride their bikes. They had a great day at the park.