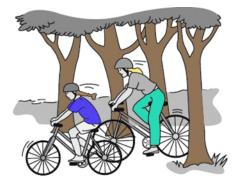

#### A Day in the Park

Mom is driving Mary to the park. They will have a fun day together.

They go for a walk. They talk about what they will do next.

After their walk, they ride their bikes. They had a great day at the park.