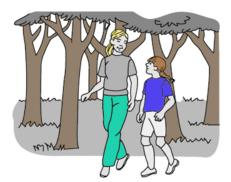

#### A Day in the Park

Mom is driving Mary to the park. They will have a fun day together.

They go for a walk. They talk about what they will do next.

After their walk, they ride their bikes. They had a great day at the park.