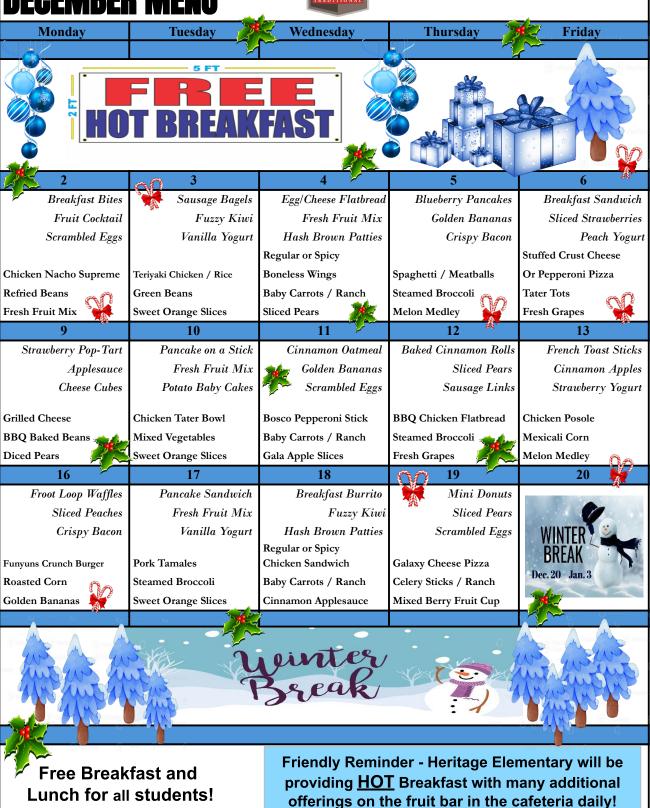

## Liberty Traditional School Phoenix NEALMED MENU

1% milk, fat-free flavored & skim milk are available for breakfast and lunch. Fruit and Veggie Bar available daily for breakfast and lunch!